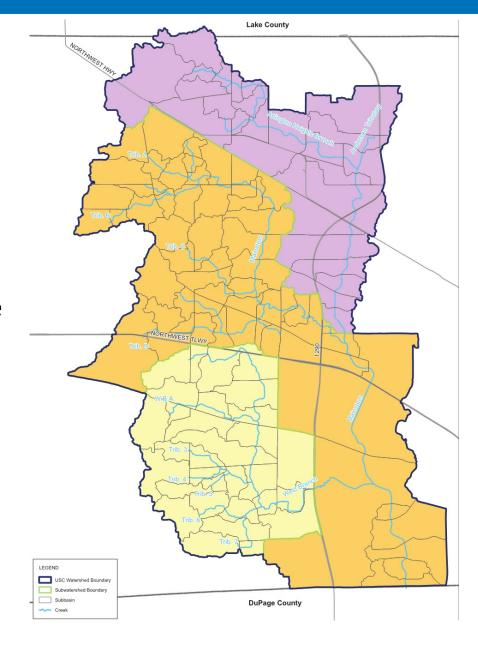

# **Example of a Subwatershed**

The "traded" offsite volume control must be located within the same subwatershed as the development site.